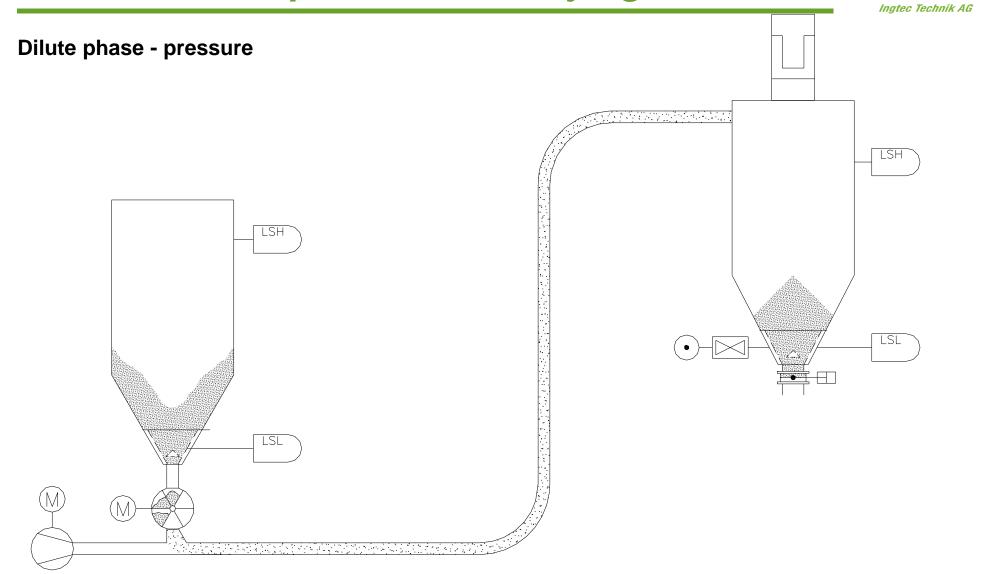

ntainer feeders
- Continuous gravimetric feeders
- Silo feeders
- Suction feeders
- Micro- Batch scales
- Flow meters
- Volumetric dosingcontainers with repose angle compensation
- Automatic bulk density measuring

# Filling- and Discharging systems for:

- Bags
- Big Bags
- Drums
- Containers
- Cartons
- Silotrucks

#### Dedusting plants

- -Silo- and containerbleeding filter
- Dedusting plants

# Compressed air generation and Processing plants

- Compressed air generation with drying and conditioning
- Blowers ad
- Ventilation stations
- Vacuum plants

#### Controls

- PLC- controls with Visualisiation
- PLS Process-guiding systems
- MSR electrical instrumentation and control
- Weighing- and dosing systems, freely programmable

19.11.2021 Page 2

#### Pneumatic low pressure conveying





#### Pneumatic suction conveying



**Suction conveying** 



#### Pneumatic suction conveying



With suction feeder



# Pneumatic pressure vessel conveying





#### Pneumatic pressure conveying PULSCON





#### Pneumatic pressure conveying - PULSEFLOW





#### Overview conveying systems















#### Function Sequence



# of a pressure conveying plant with bypass-system **PULSEFLOW**

19.11.2021 Page 10

# Step 1:



#### **Filling**



#### Step 2:



#### Filled sender



# Step 3:





# Step 4:





#### **PULSEFLOW** with Bypass





#### Pneumatic Pressure Vessels 2000 und 1601







#### Silo-farms and Steel Constructions











#### Thank you for your attention



Ingtec Technik AG (+ 41 (0)61 816 80 80

Roemerstrasse 14

CH-4314 Zeiningen

www.ingtec-technik.ch