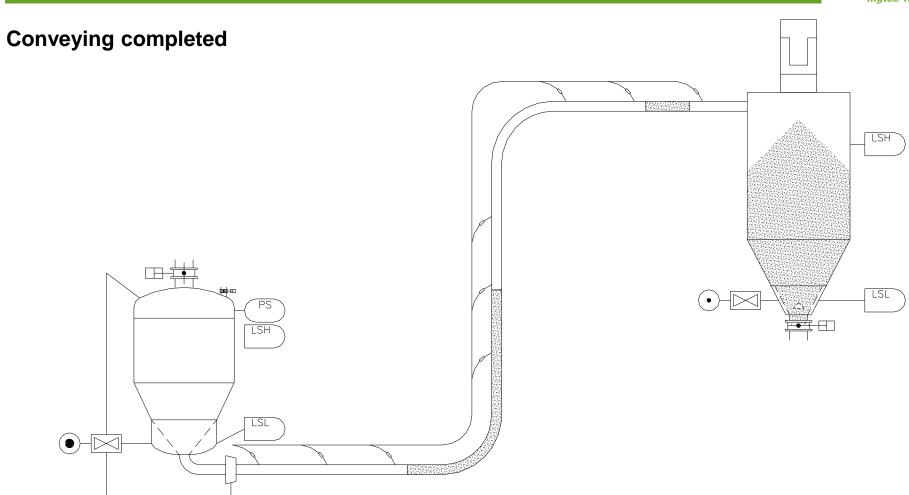

#### Function Sequence

# of a pressure conveying plant with bypass-system **PULSEFLOW**

19.11.2021 Page 10

# Step 1:

#### **Filling**

#### Step 2:

#### Filled sender

# Step 3:

# Step 4:

#### **PULSEFLOW** with Bypass