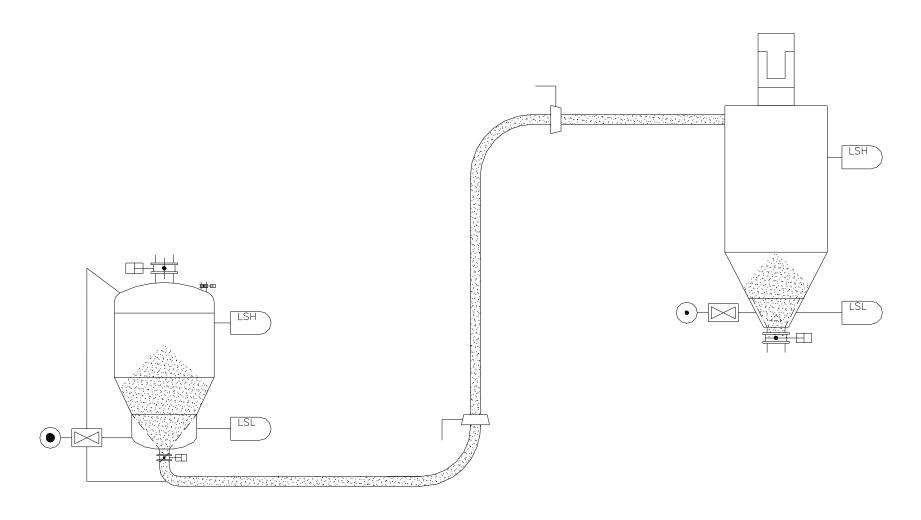

e compensation
- Automatic bulk density measuring

# Filling- and Discharging systems for:

- Bags
- Big Bags
- Drums
- Containers
- Cartons
- Silotrucks

#### Dedusting plants

- -Silo- and containerbleeding filter
- Dedusting plants

# Compressed air generation and Processing plants

- Compressed air generation with drying and conditioning
- Blowers ad
- Ventilation stations
- Vacuum plants

#### Controls

- PLC- controls with Visualisiation
- PLS Process-guiding systems
- MSR electrical instrumentation and control
- Weighing- and dosing systems, freely programmable

19.11.2021 Page 2

#### Pneumatic low pressure conveying





#### Pneumatic suction conveying



**Suction conveying** 



#### Pneumatic suction conveying



With suction feeder



# Pneumatic pressure vessel conveying





#### Pneumatic pressure conveying PULSCON





#### Pneumatic pressure conveying - PULSEFLOW





#### Overview conveying systems















#### Function Sequence



# of a pressure conveying plant with bypass-system **PULSEFLOW**

19.11.2021 Page 10

# Step 1:



#### **Filling**



#### Step 2:



#### Filled sender



# Step 3:





# Step 4:





#### **PULSEFLOW** with Bypass





#### Pneumatic Pressure Vessels 2000 und 1601







#### Silo-farms and Steel Constructions











#### Thank you for your attention



Ingtec Technik AG (+ 41 (0)61 816 80 80

Roemerstrasse 14

CH-4314 Zeiningen

www.ingtec-technik.ch

info@ingtec-technik.ch