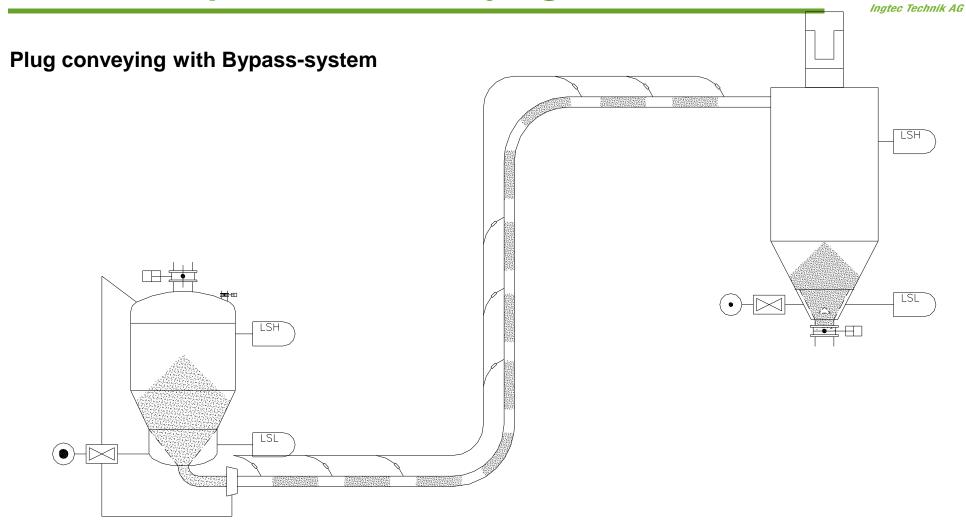

- Big Bags
- Drums
- Containers
- Cartons
- Silotrucks

#### Dedusting plants

- -Silo- and containerbleeding filter
- Dedusting plants

# Compressed air generation and Processing plants

- Compressed air generation with drying and conditioning
- Blowers ad
- Ventilation stations
- Vacuum plants

#### Controls

- PLC- controls with Visualisiation
- PLS Process-guiding systems
- MSR electrical instrumentation and control
- Weighing- and dosing systems, freely programmable

19.11.2021 Page 2

#### Pneumatic low pressure conveying





#### Pneumatic suction conveying



**Suction conveying** 



#### Pneumatic suction conveying



With suction feeder



# Pneumatic pressure vessel conveying





#### Pneumatic pressure conveying PULSCON





#### Pneumatic pressure conveying - PULSEFLOW





#### Overview conveying systems















#### Function Sequence



# of a pressure conveying plant with bypass-system **PULSEFLOW**

19.11.2021 Page 10

# Step 1:



#### **Filling**



#### Step 2:



#### Filled sender



# Step 3:





# Step 4:





#### **PULSEFLOW** with Bypass





#### Pneumatic Pressure Vessels 2000 und 1601







#### Silo-farms and Steel Constructions











#### Thank you for your attention



Ingtec Technik AG (+ 41 (0)61 816 80 80

Roemerstrasse 14

CH-4314 Zeiningen

www.ingtec-technik.ch

info@ingtec-technik.ch