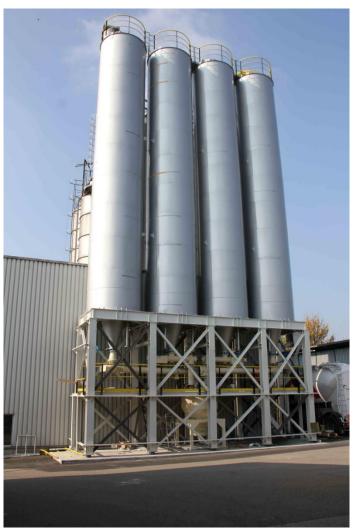

#### Silo farms

- Filling- and dischargesystems with:
- Fluidizing discharge
- Vibratory discharge fulling discharge and rotating beam bottoms
- Stirring systems
- Pulsators
- Steel constructions
- Silo-accessories

#### Silo-farms and Steel Constructions