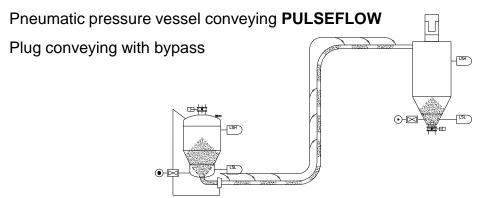

# Pneumatic pressure vessel conveying

#### Pneumatic pressure conveying - PULSEFLOW

#### **PULSEFLOW** with Bypass