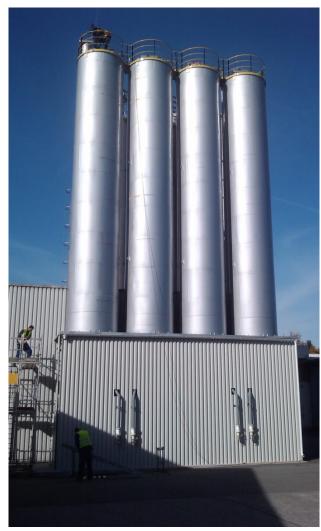

#### Silo farms

- Filling- and dischargesystems with:
- Fluidizing discharge
- Vibratory discharge fulling discharge and rotating beam bottoms
- Stirring systems
- Pulsators
- Steel constructions
- Silo-accessories

#### Silo-farms and Steel Constructions