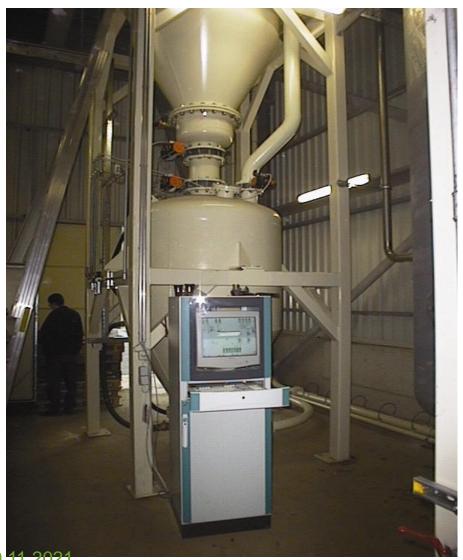

# Pneumatic pressure vessel conveying

#### Pneumatic Pressure Vessels 2000 und 1601