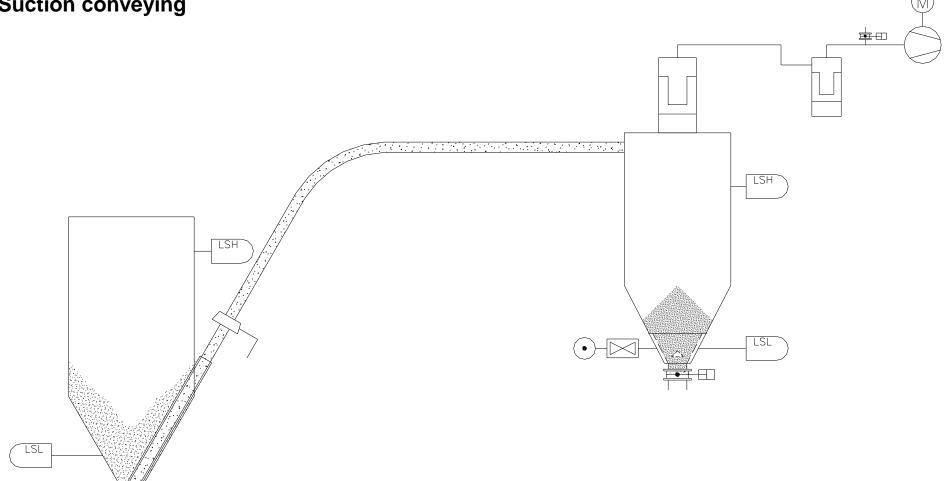

s
- Suction feeders
- Micro- Batch scales
- Flow meters
- Volumetric dosingcontainers with repose angle compensation
- Automatic bulk density measuring

# Filling- and Discharging systems for:

- Bags
- Big Bags
- Drums
- Containers
- Cartons
- Silotrucks

#### Dedusting plants

- -Silo- and containerbleeding filter
- Dedusting plants

# Compressed air generation and Processing plants

- Compressed air generation with drying and conditioning
- Blowers ad
- Ventilation stations
- Vacuum plants

#### Controls

- PLC- controls with Visualisiation
- PLS Process-guiding systems
- MSR electrical instrumentation and control
- Weighing- and dosing systems, freely programmable

19.11.2021 Page 2

#### Pneumatic low pressure conveying





#### Pneumatic suction conveying



**Suction conveying** 



#### Pneumatic suction conveying



With suction feeder



# Pneumatic pressure vessel conveying





#### Pneumatic pressure conveying PULSCON





#### Pneumatic pressure conveying - PULSEFLOW





#### Overview conveying systems















#### Function Sequence



# of a pressure conveying plant with bypass-system **PULSEFLOW**

19.11.2021 Page 10

# Step 1:



#### **Filling**



#### Step 2:



#### Filled sender



# Step 3:





# Step 4:





#### **PULSEFLOW** with Bypass





#### Pneumatic Pressure Vessels 2000 und 1601







#### Silo-farms and Steel Constructions











#### Thank you for your attention



Ingtec Technik AG (+ 41 (0)61 816 80 80

Roemerstrasse 14

CH-4314 Zeiningen

www.ingtec-technik.ch

info@ingtec-technik.ch