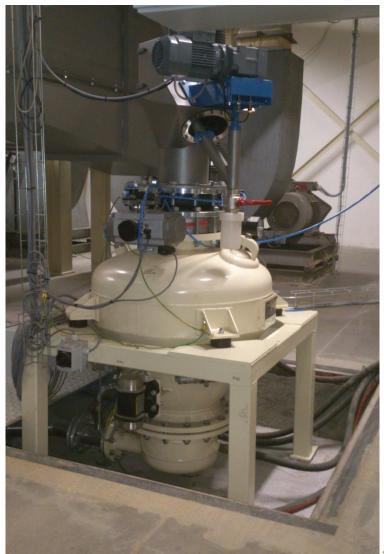

# Pneumatic pressure vessel conveying

#### Pneumatic Pressure Vessels 2000 und 1601