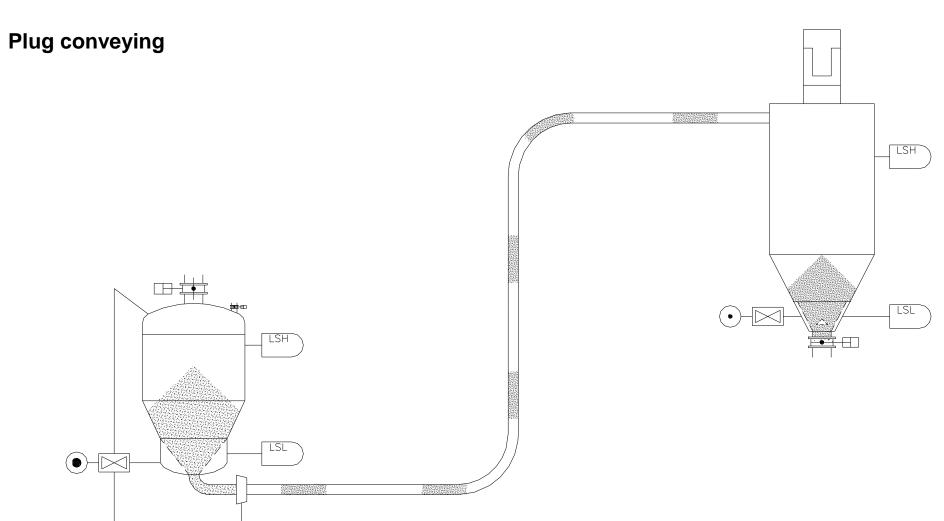

ng

# Filling- and Discharging systems for:

- Bags
- Big Bags
- Drums
- Containers
- Cartons
- Silotrucks

#### Dedusting plants

- -Silo- and containerbleeding filter
- Dedusting plants

# Compressed air generation and Processing plants

- Compressed air generation with drying and conditioning
- Blowers ad
- Ventilation stations
- Vacuum plants

#### Controls

- PLC- controls with Visualisiation
- PLS Process-guiding systems
- MSR electrical instrumentation and control
- Weighing- and dosing systems, freely programmable

19.11.2021 Page 2

#### Pneumatic low pressure conveying





#### Pneumatic suction conveying



**Suction conveying** 



#### Pneumatic suction conveying



With suction feeder



# Pneumatic pressure vessel conveying





#### Pneumatic pressure conveying PULSCON





#### Pneumatic pressure conveying - PULSEFLOW





#### Overview conveying systems















#### Function Sequence



# of a pressure conveying plant with bypass-system **PULSEFLOW**

19.11.2021 Page 10

# Step 1:



#### **Filling**



#### Step 2:



#### Filled sender



# Step 3:





# Step 4:





#### **PULSEFLOW** with Bypass





#### Pneumatic Pressure Vessels 2000 und 1601







#### Silo-farms and Steel Constructions











#### Thank you for your attention



Ingtec Technik AG (+ 41 (0)61 816 80 80

Roemerstrasse 14

CH-4314 Zeiningen

www.ingtec-technik.ch

info@ingtec-technik.ch