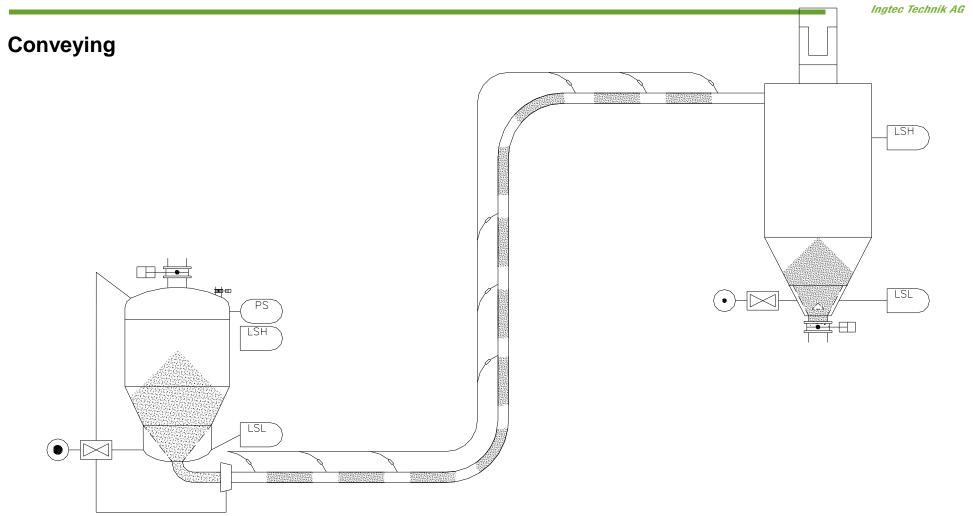

- Blowers ad
- Ventilation stations
- Vacuum plants

#### Controls

- PLC- controls with Visualisiation
- PLS Process-guiding systems
- MSR electrical instrumentation and control
- Weighing- and dosing systems, freely programmable

19.11.2021 Page 2

#### Pneumatic low pressure conveying





#### Pneumatic suction conveying



**Suction conveying** 



#### Pneumatic suction conveying



With suction feeder



# Pneumatic pressure vessel conveying





#### Pneumatic pressure conveying PULSCON





#### Pneumatic pressure conveying - PULSEFLOW





#### Overview conveying systems















#### Function Sequence



# of a pressure conveying plant with bypass-system **PULSEFLOW**

19.11.2021 Page 10

# Step 1:



#### **Filling**



#### Step 2:



#### Filled sender



# Step 3:





# Step 4:





#### **PULSEFLOW** with Bypass





#### Pneumatic Pressure Vessels 2000 und 1601







#### Silo-farms and Steel Constructions











#### Thank you for your attention



Ingtec Technik AG (+ 41 (0)61 816 80 80

Roemerstrasse 14

CH-4314 Zeiningen

www.ingtec-technik.ch

info@ingtec-technik.ch