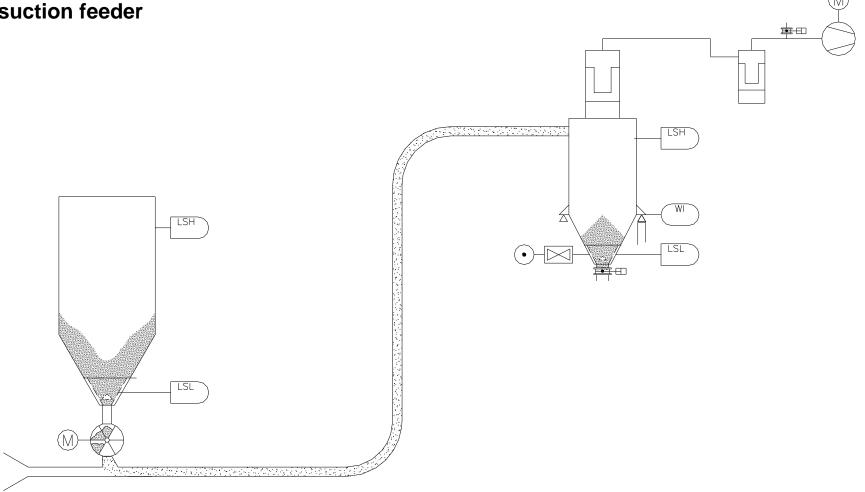

olumetric dosingcontainers with repose angle compensation
- Automatic bulk density measuring

# Filling- and Discharging systems for:

- Bags
- Big Bags
- Drums
- Containers
- Cartons
- Silotrucks

#### Dedusting plants

- -Silo- and containerbleeding filter
- Dedusting plants

# Compressed air generation and Processing plants

- Compressed air generation with drying and conditioning
- Blowers ad
- Ventilation stations
- Vacuum plants

#### Controls

- PLC- controls with Visualisiation
- PLS Process-guiding systems
- MSR electrical instrumentation and control
- Weighing- and dosing systems, freely programmable

19.11.2021 Page 2

#### Pneumatic low pressure conveying





#### Pneumatic suction conveying



**Suction conveying** 



#### Pneumatic suction conveying



With suction feeder



# Pneumatic pressure vessel conveying





#### Pneumatic pressure conveying PULSCON





#### Pneumatic pressure conveying - PULSEFLOW





#### Overview conveying systems















#### Function Sequence



# of a pressure conveying plant with bypass-system **PULSEFLOW**

19.11.2021 Page 10

# Step 1:



#### **Filling**



#### Step 2:



#### Filled sender



# Step 3:





# Step 4:





#### **PULSEFLOW** with Bypass





#### Pneumatic Pressure Vessels 2000 und 1601







#### Silo-farms and Steel Constructions











#### Thank you for your attention



Ingtec Technik AG (+ 41 (0)61 816 80 80

Roemerstrasse 14

CH-4314 Zeiningen

www.ingtec-technik.ch

info@ingtec-technik.ch