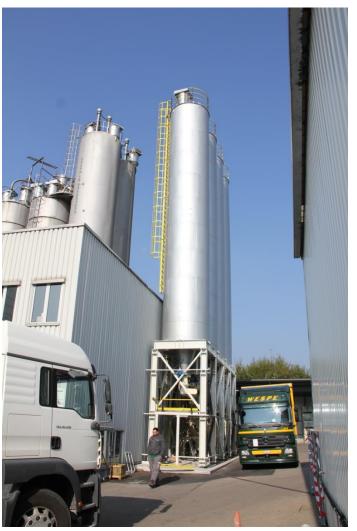

#### Silo farms

- Filling- and dischargesystems with:
- Fluidizing discharge
- Vibratory discharge fulling discharge and rotating beam bottoms
- Stirring systems
- Pulsators
- Steel constructions
- Silo-accessories

#### Silo-farms and Steel Constructions