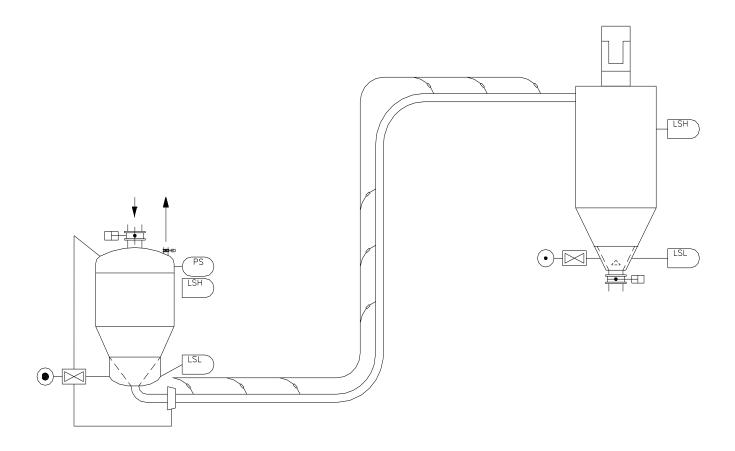

ompressed air generation with drying and conditioning
- Blowers ad
- Ventilation stations
- Vacuum plants

#### Controls

- PLC- controls with Visualisiation
- PLS Process-guiding systems
- MSR electrical instrumentation and control
- Weighing- and dosing systems, freely programmable

19.11.2021 Page 2

#### Pneumatic low pressure conveying





#### Pneumatic suction conveying



**Suction conveying** 



#### Pneumatic suction conveying



With suction feeder



# Pneumatic pressure vessel conveying





#### Pneumatic pressure conveying PULSCON





#### Pneumatic pressure conveying - PULSEFLOW





#### Overview conveying systems















#### Function Sequence



# of a pressure conveying plant with bypass-system **PULSEFLOW**

19.11.2021 Page 10

# Step 1:



#### **Filling**



#### Step 2:



#### Filled sender



# Step 3:





# Step 4:





#### **PULSEFLOW** with Bypass





#### Pneumatic Pressure Vessels 2000 und 1601







#### Silo-farms and Steel Constructions











#### Thank you for your attention



Ingtec Technik AG (+ 41 (0)61 816 80 80

Roemerstrasse 14

CH-4314 Zeiningen

www.ingtec-technik.ch

info@ingtec-technik.ch