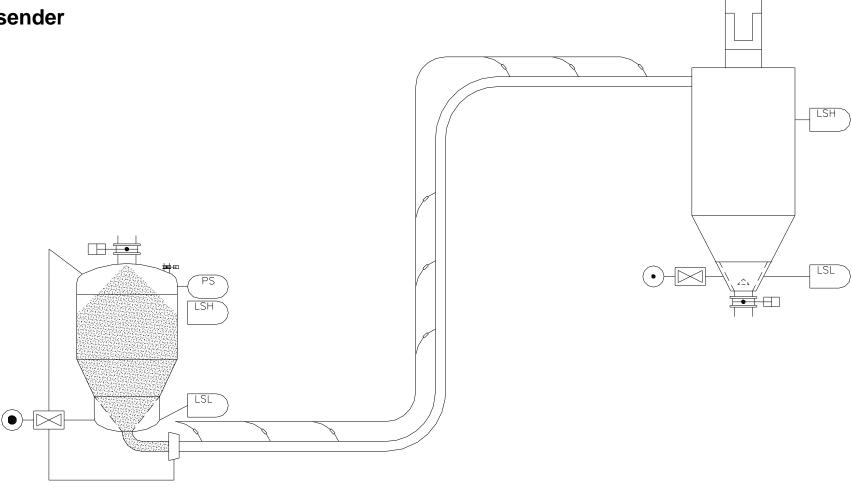

nd conditioning
- Blowers ad
- Ventilation stations
- Vacuum plants

#### Controls

- PLC- controls with Visualisiation
- PLS Process-guiding systems
- MSR electrical instrumentation and control
- Weighing- and dosing systems, freely programmable

19.11.2021 Page 2

#### Pneumatic low pressure conveying





#### Pneumatic suction conveying



**Suction conveying** 



#### Pneumatic suction conveying



With suction feeder



# Pneumatic pressure vessel conveying





#### Pneumatic pressure conveying PULSCON





#### Pneumatic pressure conveying - PULSEFLOW





#### Overview conveying systems















#### Function Sequence



# of a pressure conveying plant with bypass-system **PULSEFLOW**

19.11.2021 Page 10

# Step 1:



#### **Filling**



#### Step 2:



#### Filled sender



# Step 3:





# Step 4:





#### **PULSEFLOW** with Bypass





#### Pneumatic Pressure Vessels 2000 und 1601







#### Silo-farms and Steel Constructions











#### Thank you for your attention



Ingtec Technik AG (+ 41 (0)61 816 80 80

Roemerstrasse 14

CH-4314 Zeiningen

www.ingtec-technik.ch

info@ingtec-technik.ch