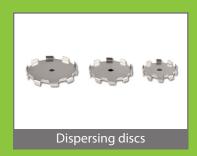

#### **FEATURES**

- Small and compact design
- Easy to operate
- Readout of RPM and Speed
- ✓ Timer 1 min 10 hrs. with automatic stop
- ✓ Stainless Steel vessels as option available
- Counterweight for easy lifting and lowering
- ✓ 40 mm dispersing disc included

# TECHNICAL SPECIFICATIONS

| Power                 | 0,30 kW / 0.5 HP                            |
|-----------------------|---------------------------------------------|
| Supply                | 230 V +/- 10% 50/60 Hz                      |
| Speed                 | 0 till 10.000 RPM                           |
| Torque                | 0,5 Nm                                      |
| Thermal protection    | PTC Temperature sensors                     |
| Electrical connection | 1.5 m power cord with plug                  |
| Volume range vessel   | 100 ml - 3 L                                |
| Diameter vessel       | 70 - 170 mm (min max.)                      |
| Height vessel         | 70 - 180 mm (min max.)                      |
| Dispersing disc       | 40 mm (interchangeable)                     |
| Dimensions (in mm)    | 330 x 698 x 639/675 (D x W x H)             |
| Weight                | 25 KG                                       |
| Vertical motion       | Counterweight for easy lifting and lowering |
| Countdown Timer       | Adjustable from 1 min till 10 hours         |
| Safety CE             | Conformity Directive 2006/42/EC             |