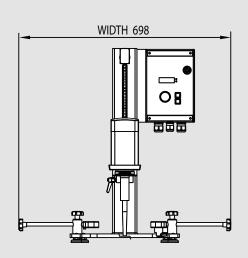

# TECHNICAL SPECIFICATIONS

| Power                 | 0,30 kW / 0.5 HP                            |
|-----------------------|---------------------------------------------|
| Supply                | 230 V +/- 10% 50/60 Hz                      |
| Speed                 | 0 till 10.000 RPM                           |
| Torque                | 0,5 Nm                                      |
| Thermal protection    | PTC Temperature sensors                     |
| Electrical connection | 1.5 m power cord with plug                  |
| Volume range vessel   | 100 ml - 3 L                                |
| Diameter vessel       | 70 - 170 mm (min max.)                      |
| Height vessel         | 70 - 180 mm (min max.)                      |
| Dispersing disc       | 40 mm (interchangeable)                     |
| Dimensions (in mm)    | 330 x 698 x 639/675 (D x W x H)             |
| Weight                | 25 KG                                       |
| Vertical motion       | Counterweight for easy lifting and lowering |
| Countdown Timer       | Adjustable from 1 min till 10 hours         |
| Safety CE             | Conformity Directive 2006/42/EC             |