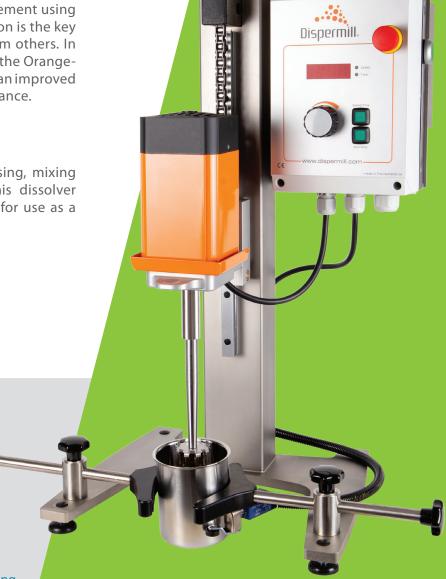

## **Dispermill Orange-line**

The Orange-line laboratory dissolver is invented for smaller research and development projects. The Orange-line is ideal for test batches from 100 ml up till 3 L, depending on viscosity.

#### **DESIGNED FOR YOU**

The design of this laboratory dissolver offers you more compactness than ever before. By using a counterweight the Dispermill Orange-line provides you with a convenient up and down movement using the ergonomic lever at the front. Innovation is the key element that separates our dissolvers from others. In collaboration with the user, we improved the Orange-line. One of the latest innovations consists an improved motor shaft that will optimize its performance.

#### **APPLICATION**

The Orange-line is developed for dispersing, mixing and solubilizing of solids in liquids. This dissolver can also be used for making samples or for use as a discontinuous pearl mill.

#### **FEATURES**

- Small and compact design
- Easy to operate
- Readout of RPM and Speed
- ✓ Timer 1 min 10 hrs. with automatic stop
- ✓ Stainless Steel vessels as option available
- Counterweight for easy lifting and lowering
- ✓ 40 mm dispersing disc included