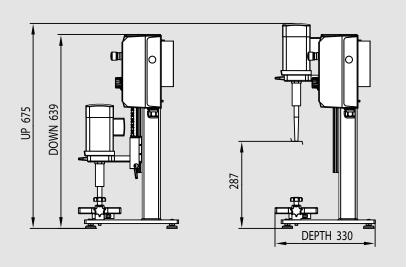

# TECHNICAL SPECIFICATIONS

| Power                 | 0,30 kW / 0.5 HP                            |
|-----------------------|---------------------------------------------|
| Supply                | 230 V +/- 10% 50/60 Hz                      |
| Speed                 | 0 till 10.000 RPM                           |
| Torque                | 0,5 Nm                                      |
| Thermal protection    | PTC Temperature sensors                     |
| Electrical connection | 1.5 m power cord with plug                  |
| Volume range vessel   | 100 ml - 3 L                                |
| Diameter vessel       | 70 - 170 mm (min max.)                      |
| Height vessel         | 70 - 180 mm (min max.)                      |
| Dispersing disc       | 40 mm (interchangeable)                     |
| Dimensions (in mm)    | 330 x 698 x 639/675 (D x W x H)             |
| Weight                | 25 KG                                       |
| Vertical motion       | Counterweight for easy lifting and lowering |
| Countdown Timer       | Adjustable from 1 min till 10 hours         |
| Safety CE             | Conformity Directive 2006/42/EC             |