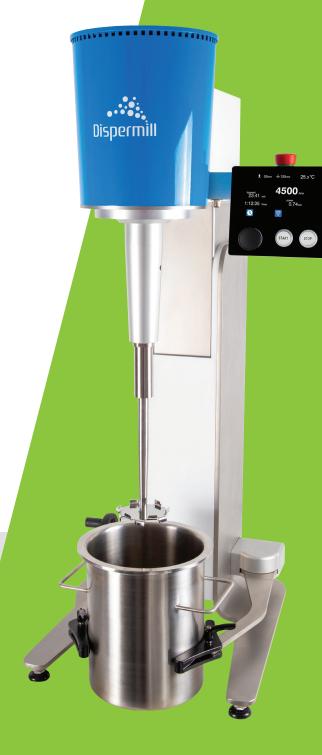

## **Dispermill Discovery 300**

**Laboratory Dissolver** 

#### **INNOVATION**

User-friendly is the key element for the innovative Dispermill Discovery 300. With many improved features such as an optimized control system, compact solvent resistant tempered glass touch screen and a multi jog LED interface knob that provides you much faster control on the menu. The Dispermill Discovery 300 is the machine to upgrade your research and development processes.

#### **CREATED FOR YOU**

The revolutionary design of this laboratory dissolver is more compact than ever and provides enhanced ease of operation. The Dispermill Discovery 300 offers an electronically adjustable frame. Besides, the stainless steel design is chemical resistant and easy to clean.

#### **FEATURES**

- ✓ Optimized Control System
- ✓ Compact solvent resistant touch screen
- ✓ LED Interface knob
- ✓ Adjustable timer with automatic stop
- ✓ Readout of kW, tip speed and temperature
- ✓ Reduced noise level
- ✓ Programmable temperature alarm

 Dispermill Discovery 300
 Order code

 2,2 kW, 3 HP, 0 - 4.500 RPM, 500 ml - 25 L
 10-5300

N20204 www.ingtec.swiss