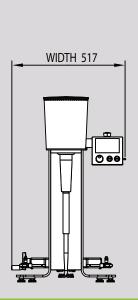

# TECHNICAL SPECIFICATIONS

| Power                 | 2,2 kW / 3 HP                             |
|-----------------------|-------------------------------------------|
| Supply                | 400 V +/- 10% 50/60 Hz                    |
| Cooling               | Low noise ventilator                      |
| Speed                 | 0 till 4500 RPM                           |
| Torque                | 7,6 Nm                                    |
| Thermal protection    | PTC Temperature sensors                   |
| Electrical connection | 1.5 m power cord with 16A/CEE 5-pole plug |
| Volume range vessel   | 500 ml - 25 L                             |
| Diameter vessel       | 80 - 305 mm (min max.)                    |
| Height vessel         | 85 - 430 mm (min max.)                    |
| Dispersing disc       | 100 mm (interchangeable)                  |
| Dimensions (in mm)    | 515 x 517 x 846/1276 (D x W x H)          |
| Weight                | 80 KG                                     |
| Digital Control Panel | 5"TFT color touch panel                   |
| Countdown Timer       | Adjustable from 1 min till 20 hours       |
| Safety CE             | Conformity Directive 2006/42/EC           |