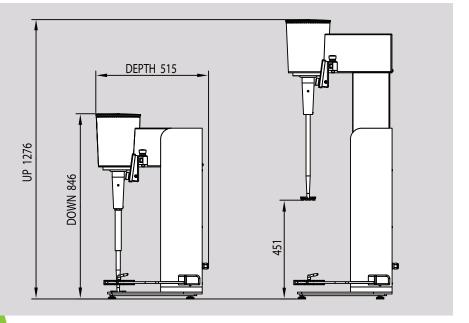

# TECHNICAL SPECIFICATIONS

| Power                 | 2,2 kW / 3 HP                             |
|-----------------------|-------------------------------------------|
| Supply                | 400 V +/- 10% 50/60 Hz                    |
| Cooling               | Low noise ventilator                      |
| Speed                 | 0 till 4500 RPM                           |
| Torque                | 7,6 Nm                                    |
| Thermal protection    | PTC Temperature sensors                   |
| Electrical connection | 1.5 m power cord with 16A/CEE 5-pole plug |
| Volume range vessel   | 500 ml - 25 L                             |
| Diameter vessel       | 80 - 305 mm (min max.)                    |
| Height vessel         | 85 - 430 mm (min max.)                    |
| Dispersing disc       | 100 mm (interchangeable)                  |
| Dimensions (in mm)    | 515 x 517 x 846/1276 (D x W x H)          |
| Weight                | 80 KG                                     |
| Digital Control Panel | 5"TFT color touch panel                   |
| Countdown Timer       | Adjustable from 1 min till 20 hours       |
| Safety CE             | Conformity Directive 2006/42/EC           |