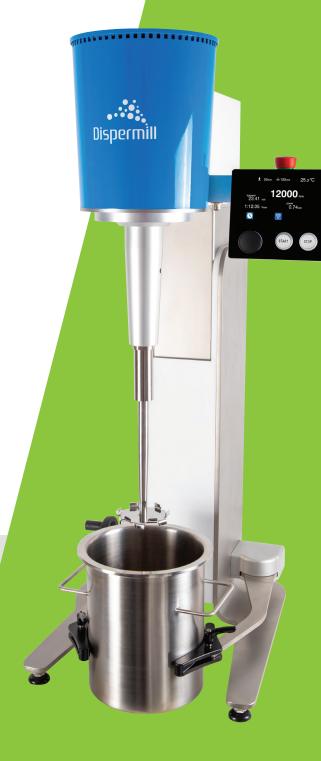

## **Dispermill Discovery 200**

**Laboratory Dissolver** 

#### **INNOVATION**

User-friendly is the key element for the innovative Dispermill Discovery 200. With many improved features such as an optimized control system, compact solvent resistant tempered glass touch screen and a multi jog LED interface knob that provides you much faster control on the menu. The Dispermill Discovery 200 is the machine to upgrade your research and development processes.

#### **CREATED FOR YOU**

The revolutionary design of this laboratory dissolver is more compact than ever and provides enhanced ease of operation. The Dispermill Discovery 100 offers an electronically adjustable frame. Besides, the stainless steel design is chemical resistant and easy to clean.

#### **APPLICATION**

The Dispermill Discovery 200 offers both fine milling and vacuum options. To meet your personal research and development requirements different stainless steel dispersing, mixing and milling elements can be added.

#### **FEATURES**

- ✓ Optimized Control System
- ✓ Compact solvent resistant touch screen
- ✓ LED Interface knob
- ✓ Adjustable timer with automatic stop
- ✓ Readout of kW, tip speed and temperature
- ✓ Reduced noise level
- ✓ Programmable temperature alarm