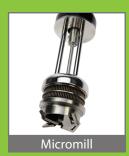

#### **APPLICATION**

The Dispermill Discovery 200 offers both fine milling and vacuum options. To meet your personal research and development requirements different stainless steel dispersing, mixing and milling elements can be added.

### **OPTIONS**

www.ingtec.swiss N20202