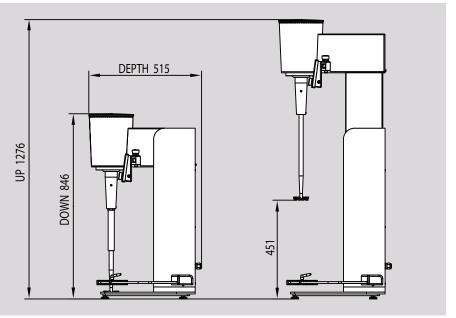

# TECHNICAL SPECIFICATIONS

| Power                 | 1,5 kW / 2 HP                             |
|-----------------------|-------------------------------------------|
| Supply                | 400 V +/- 10% 50/60 Hz                    |
| Cooling               | Low noise ventilator                      |
| Speed                 | 0 till 10.000 RPM                         |
| Torque                | 2,7 Nm                                    |
| Thermal protection    | PTC Temperature sensors                   |
| Electrical connection | 1.5 m power cord with 16A/CEE 5-pole plug |
| Volume range vessel   | 500 ml - 25 L                             |
| Diameter vessel       | 80 - 305 mm (min max.)                    |
| Height vessel         | 85 - 430 mm (min max.)                    |
| Dispersing disc       | 90 mm (interchangeable)                   |
| Dimensions (in mm)    | 515 x 517 x 846/1276 (D x W x H)          |
| Weight                | 80 KG                                     |
| Digital Control Panel | 5"TFT color touch panel                   |
| Countdown Timer       | Adjustable from 1 min till 20 hours       |
| Safety CE             | Conformity Directive 2006/42/EC           |