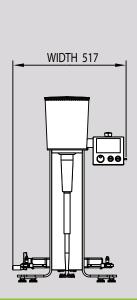

# TECHNICAL SPECIFICATIONS

| Power                 | 1,5 kW / 2 HP                             |
|-----------------------|-------------------------------------------|
| Supply                | 400 V +/- 10% 50/60 Hz                    |
| Cooling               | Low noise ventilator                      |
| Speed                 | 0 till 10.000 RPM                         |
| Torque                | 2,7 Nm                                    |
| Thermal protection    | PTC Temperature sensors                   |
| Electrical connection | 1.5 m power cord with 16A/CEE 5-pole plug |
| Volume range vessel   | 500 ml - 25 L                             |
| Diameter vessel       | 80 - 305 mm (min max.)                    |
| Height vessel         | 85 - 430 mm (min max.)                    |
| Dispersing disc       | 90 mm (interchangeable)                   |
| Dimensions (in mm)    | 515 x 517 x 846/1276 (D x W x H)          |
| Weight                | 80 KG                                     |
| Digital Control Panel | 5"TFT color touch panel                   |
| Countdown Timer       | Adjustable from 1 min till 20 hours       |
| Safety CE             | Conformity Directive 2006/42/EC           |