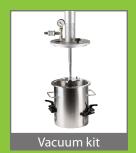

#### **APPLICATION**

The Dispermill Discovery 200 offers both fine milling and vacuum options. To meet your personal research and development requirements different stainless steel dispersing, mixing and milling elements can be added.

### **OPTIONS**

www.ingtec.swiss N20202