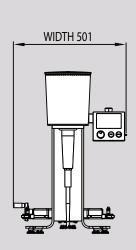

# TECHNICAL SPECIFICATIONS

| Power                 | 0,75 kW / 1 HP                      |
|-----------------------|-------------------------------------|
| Supply                | 230 V +/- 10% 50/60 Hz              |
| Cooling               | Low noise ventilator                |
| Speed                 | 0 till 12.000 RPM                   |
| Torque                | 1,3 Nm                              |
| Thermal protection    | PTC Temperature sensors             |
| Electrical connection | 1.5 m power cord with C13 plug      |
| Volume range vessel   | 500 ml - 10 L                       |
| Diameter vessel       | 80 - 260 mm (min max.)              |
| Height vessel         | 85 - 280 mm (min max.)              |
| Dispersing disc       | 70 mm (interchangeable)             |
| Dimensions (in mm)    | 485 x 501 x 716/991 (D x W x H)     |
| Weight                | 55 KG                               |
| Digital Control Panel | 5"TFT color touch panel             |
| Countdown Timer       | Adjustable from 1 min till 20 hours |
| Safety CE             | Conformity Directive 2006/42/EC     |