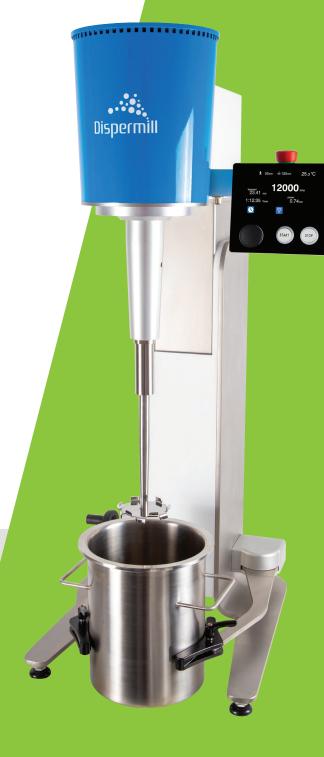

## Dispermill Discovery 100°

**Laboratory Dissolver** 

#### **INNOVATION**

User-friendly is the key element for the innovative Dispermill Discovery 100. With many improved features such as an optimized control system, compact solvent resistant tempered glass touch screen and a multi jog LED interface knob that provides you much faster control on the menu. The Dispermill Discovery 100 is the machine to upgrade your research and development processes.

#### **CREATED FOR YOU**

The revolutionary design of this laboratory dissolver is more compact than ever and provides enhanced ease of operation. The Dispermill Discovery 100 offers an electronically adjustable frame. Besides, the stainless steel design is chemical resistant and easy to clean.

#### **FEATURES**

- ✓ Optimized Control System
- ✓ Compact solvent resistant touch screen
- ✓ LED Interface knob
- ✓ Adjustable timer with automatic stop
- ✓ Readout of kW, tip speed and temperature
- ✓ Reduced noise level
- ✓ Programmable temperature alarm

 Dispermill Discovery 100
 Order code

 0,75 kW, 1HP, 0 - 12.000 RPM, 500 ml - 10 L
 10-5100

N20200 www.ingtec.swiss