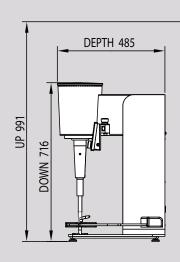

# TECHNICAL SPECIFICATIONS

| Power                 | 0,75 kW / 1 HP                      |
|-----------------------|-------------------------------------|
| Supply                | 230 V +/- 10% 50/60 Hz              |
| Cooling               | Low noise ventilator                |
| Speed                 | 0 till 12.000 RPM                   |
| Torque                | 1,3 Nm                              |
| Thermal protection    | PTC Temperature sensors             |
| Electrical connection | 1.5 m power cord with C13 plug      |
| Volume range vessel   | 500 ml - 10 L                       |
| Diameter vessel       | 80 - 260 mm (min max.)              |
| Height vessel         | 85 - 280 mm (min max.)              |
| Dispersing disc       | 70 mm (interchangeable)             |
| Dimensions (in mm)    | 485 x 501 x 716/991 (D x W x H)     |
| Weight                | 55 KG                               |
| Digital Control Panel | 5"TFT color touch panel             |
| Countdown Timer       | Adjustable from 1 min till 20 hours |
| Safety CE             | Conformity Directive 2006/42/EC     |