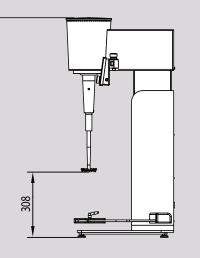

# TECHNICAL SPECIFICATIONS

| Power                 | 0,75 kW / 1 HP                      |
|-----------------------|-------------------------------------|
| Supply                | 230 V +/- 10% 50/60 Hz              |
| Cooling               | Low noise ventilator                |
| Speed                 | 0 till 12.000 RPM                   |
| Torque                | 1,3 Nm                              |
| Thermal protection    | PTC Temperature sensors             |
| Electrical connection | 1.5 m power cord with C13 plug      |
| Volume range vessel   | 500 ml - 10 L                       |
| Diameter vessel       | 80 - 260 mm (min max.)              |
| Height vessel         | 85 - 280 mm (min max.)              |
| Dispersing disc       | 70 mm (interchangeable)             |
| Dimensions (in mm)    | 485 x 501 x 716/991 (D x W x H)     |
| Weight                | 55 KG                               |
| Digital Control Panel | 5"TFT color touch panel             |
| Countdown Timer       | Adjustable from 1 min till 20 hours |
| Safety CE             | Conformity Directive 2006/42/EC     |